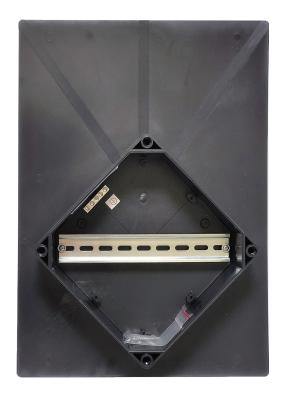

## **Residential Transition Box**

The Soltection RJ-1 rooftop junction box with flashing provides a safe, secure, and NEMA 4X watertight solution for the Solar installer to penetrate the roof for attic runs and make the proper wire connections. The product is designed to be simple to install, minimize time on the roof, while additionally providing higher levels of protection for the point of penetration in the roof as well as electrical connections inside the junction box.

#### **Key Features**

- Designed specifically for solar installations
- · Light weight
- Non-metallic ---Will NOT rust/corrode
- Easy to drill/modify
- · Captive screws in cover- will not fall out
- Minimal design, small footprint
- NEMA 4X rated
- All roof penetrations cover by Nema 4x enclosure

#### **Enclosure**

Material: Polycarb blend w/ UV inhibitors

UV Stabilized: Yes Impact Resistance: Yes

Weight: 3.68lb

Color: Graphite Black

#### **Dimensions**

Flashing Dimensions (Approximate): 13" x 18" Enclosure Dimensions (Approximate): 8" x 8"

Total Product Height: 3.5"
Cubic Inches: 224 Cubic Inches