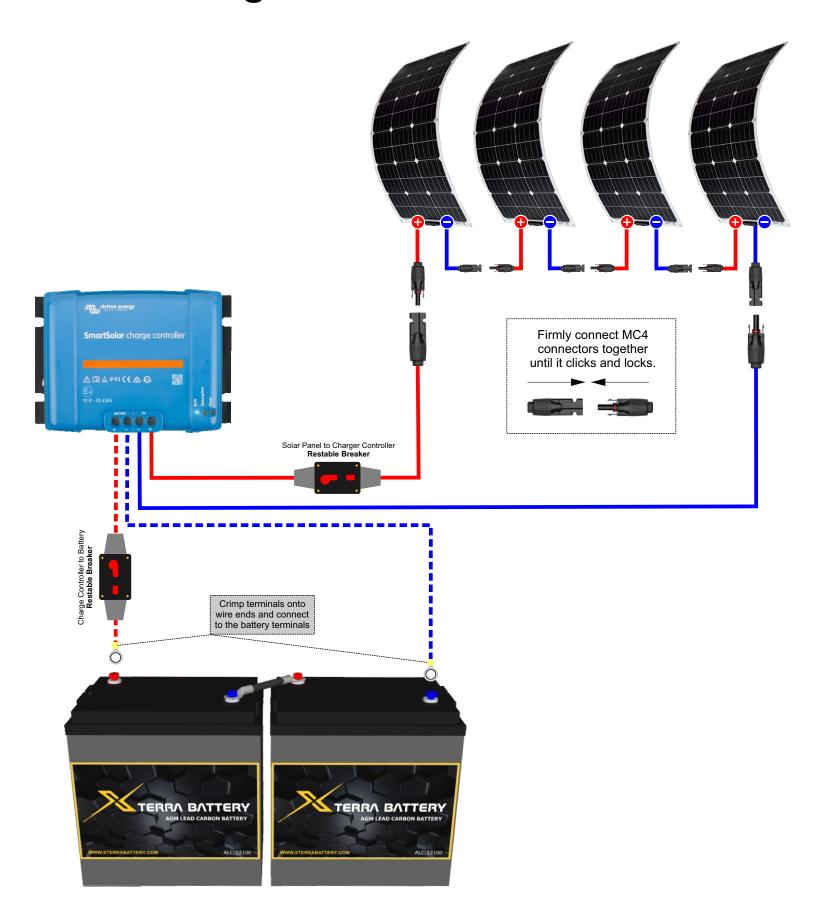

### 1 - Flexi Panel RV Kit **Install Diagram** wictron energy SmartSolar charge controller A □ A IP43 C € A .@. Firmly connect MC4 connectors together until it clicks and locks. Solar Panel Charger Controller Restable Breaker Charge Controller To Battery Restable Breaker Crimp terminals onto wire ends and connect to the battery terminals TERRA BATTERY TERRA BATTERY