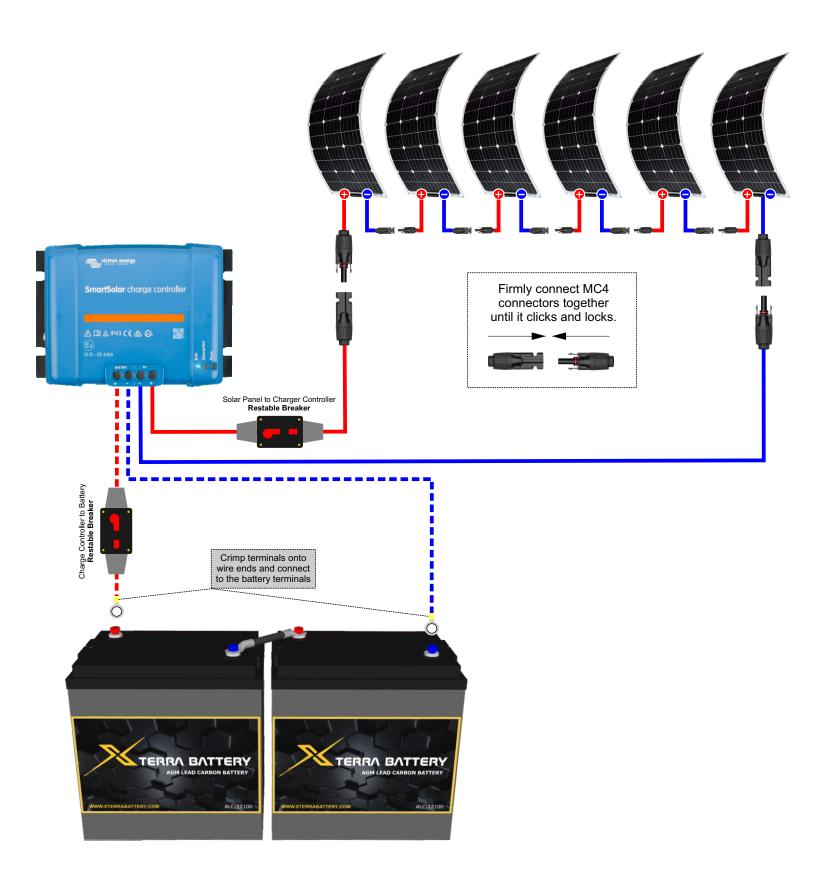

3 - Flexi Panel RV Kit **Install Diagram** Firmly connect MC4 SmartSolar charge controller connectors together until it clicks and locks. A I A IP43 C € & .@. Solar Panel to Charger Controller Restable Breaker Crimp terminals onto wire ends and connect to the battery terminals TERRA BATTERY TERRA BATTERY