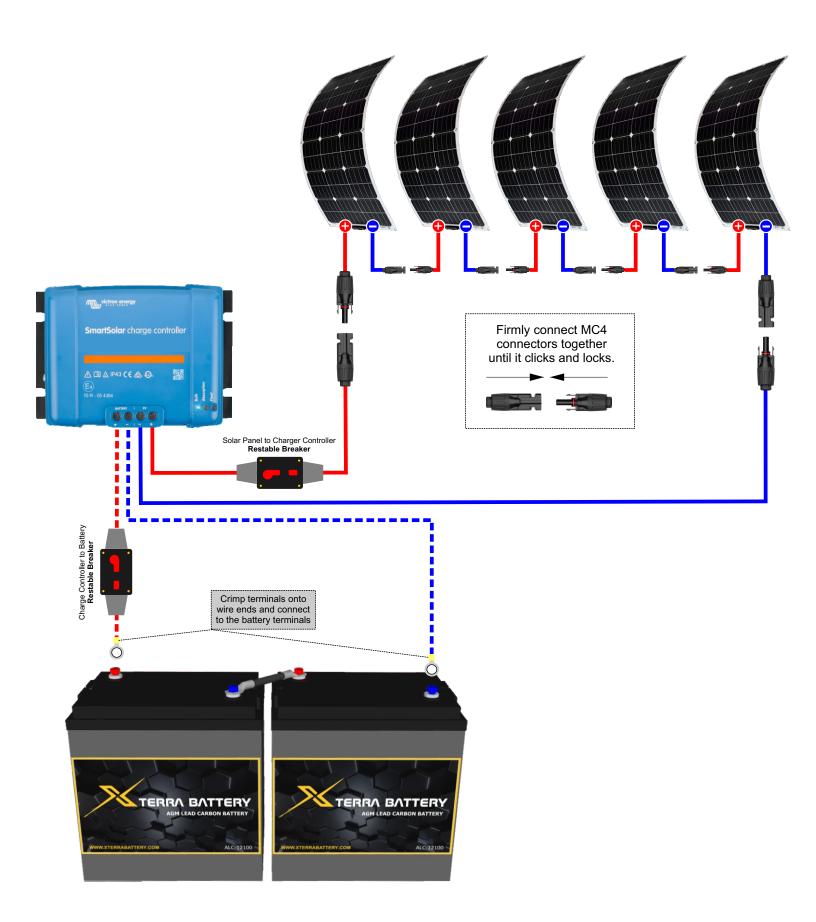

2 - Flexi Panel RV Kit **Install Diagram** wictron energy SmartSolar charge controller A □ A IP43 C € A .@. Firmly connect MC4 connectors together until it clicks and locks. Solar Panel Charger Controller Restable Breaker Charge Controller To Battery Restable Breaker Crimp terminals onto wire ends and connect to the battery terminals TERRA BATTERY TERRA BATTERY