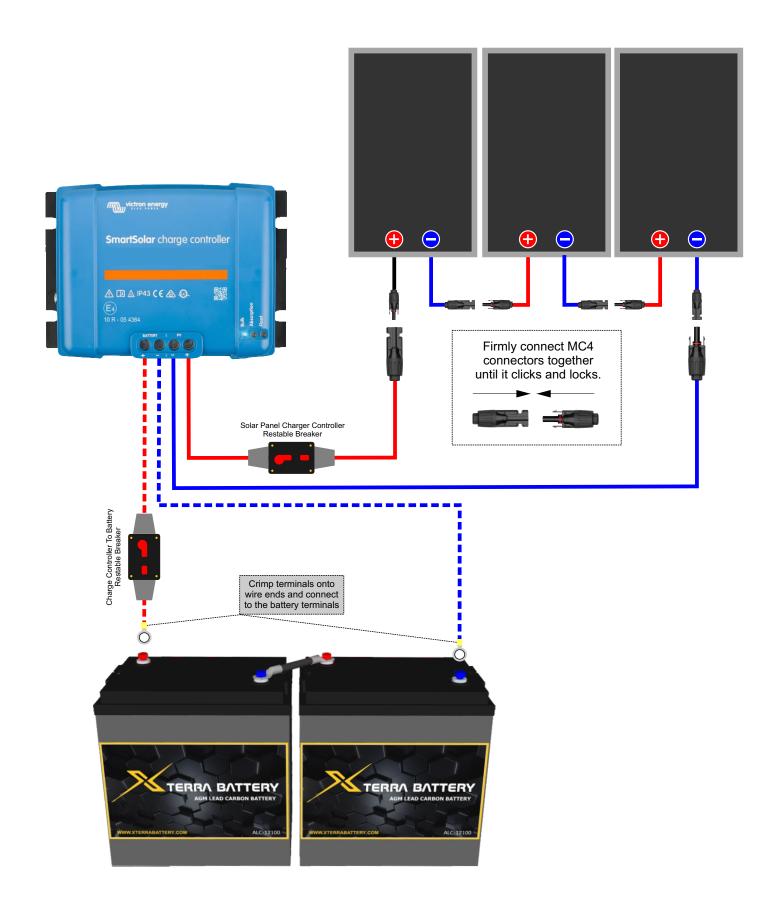

## 1 Large Panel - RV Kit **Install Diagram** wictron energy SmartSolar charge controller A □ A IP43 C € A .@. Firmly connect MC4 connectors together until it clicks and locks. Solar Panel Charger Controller Restable Breaker Charge Controller To Battery Restable Breaker Crimp terminals onto wire ends and connect to the battery terminals TERRA BATTERY TERRA BATTERY



## 3 Large Panel - RV Kit **Install Diagram**



## Z-BRACKET MOUNTING KIT

**INSTALLATION GUIDE** 











## **DISCLAIMERS**

**IMPORTANT:** Please follow installation and wiring instructions exactly as outlined to ensure safety. We recommend installation by solar professionals & electricians to ensure adherence to relevant electrical codes. We have made every reasonable effort to ensure the accuracy of the instructions in this manual, but Solar Online Ltd does not guarantee that the information is error free, nor do we make any other representation, warranty or guarantee that the information is accurate, correct, reliable or current.

**DISCLAIMER:** This kit has been engineered for use in home applications. Any variance by the end-user is solely of their own discretion. Solar Online Ltd. assumes no responsibility for improper in