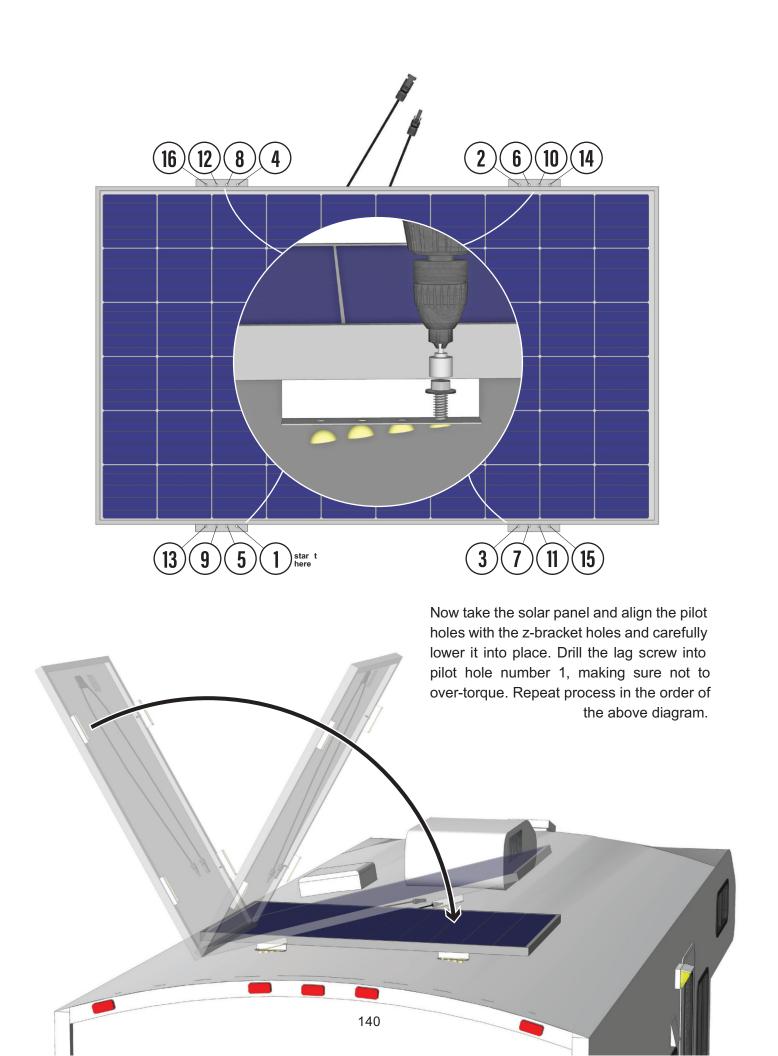

## 1 Large Panel - RV Kit **Install Diagram** wictron energy SmartSolar charge controller A □ A IP43 C € A .@. Firmly connect MC4 connectors together until it clicks and locks. Solar Panel Charger Controller Restable Breaker Charge Controller To Battery Restable Breaker Crimp terminals onto wire ends and connect to the battery terminals TERRA BATTERY TERRA BATTERY



## 3 Large Panel - RV Kit **Install Diagram**



## Z-BRACKET MOUNTING KIT

**INSTALLATION GUIDE** 











## **DISCLAIMERS**

**IMPORTANT:** Please follow installation and wiring instructions exactly as outlined to ensure safety. We recommend installation by solar professionals & electricians to ensure adherence to relevant electrical codes. We have made every reasonable effort to ensure the accuracy of the instructions in this manual, but Solar Online Ltd does not guarantee that the information is error free, nor do we make any other representation, warranty or guarantee that the information is accurate, correct, reliable or current.

**DISCLAIMER:** This kit has been engineered for use in home applications. Any variance by the end-user is solely of their own discretion. Solar Online Ltd. assumes no responsibility for improper installation in accordance with any laws and regulations governi