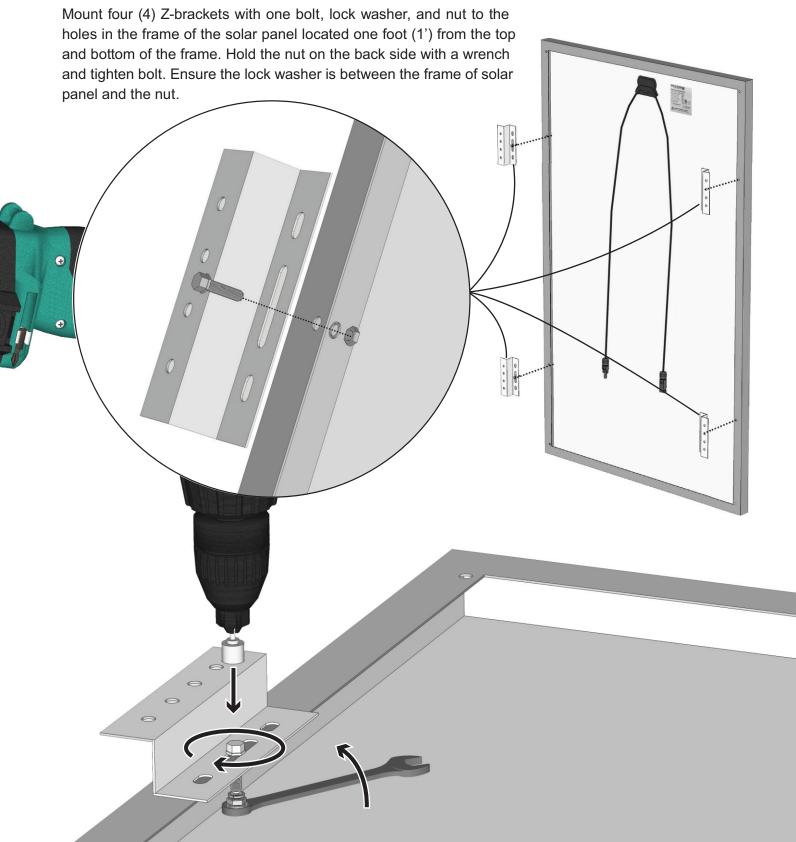

## 1 Large Panel - RV Kit **Install Diagram** wictron energy SmartSolar charge controller A □ A IP43 C € A .@. Firmly connect MC4 connectors together until it clicks and locks. Solar Panel Charger Controller Restable Breaker Charge Controller To Battery Restable Breaker Crimp terminals onto wire ends and connect to the battery terminals TERRA BATTERY TERRA BATTERY



## 3 Large Panel - RV Kit **Install Diagram**



## Z-BRACKET MOUNTING KIT

**INSTALLATION GUIDE** 











## **DISCLAIMERS**

**IMPORTANT:** Please follow installation and wiring instructions exactly as outlined to ensure safety. We recommend installation by solar professionals & electricians to ensure adherence to relevant electrical codes. We have made every reasonable effort to ensure the accuracy of the instructions in this manual, but Solar Online Ltd does not guarantee that the information is error free, nor do we make any other representation, warranty or guarantee that the information is accurate, correct, reliable or current.

**DISCLAIMER:** This kit has been engineered for use in home applications. Any variance by the end-user is solely of their own discretion. Solar Online Ltd. assumes no responsibility for improper installation in accordance with any laws and regulations g