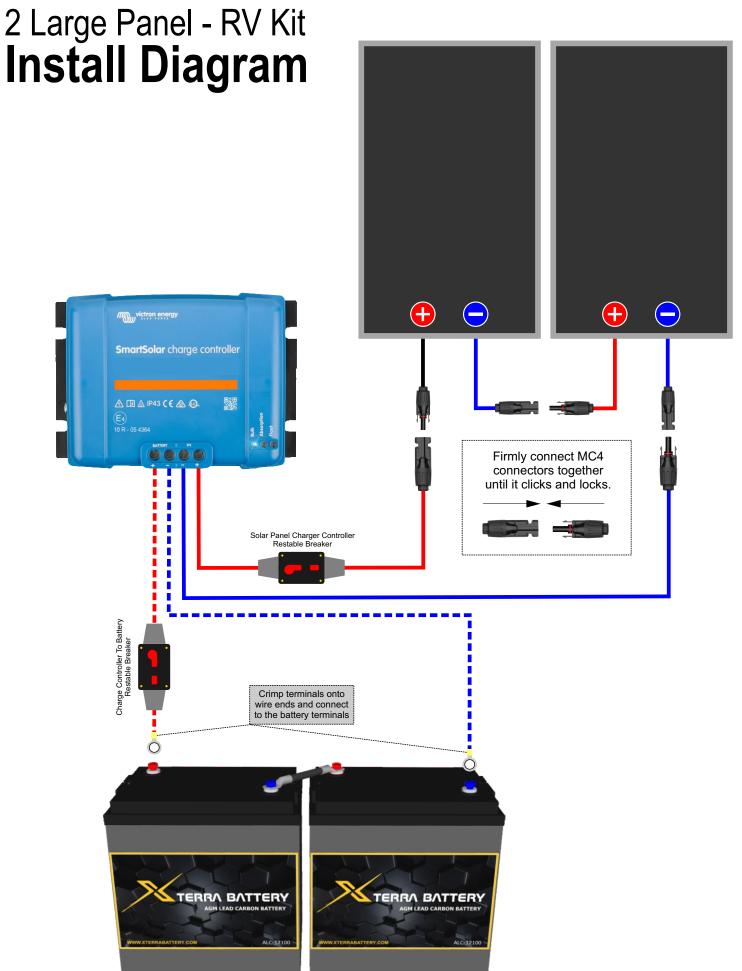

## 1 Large Panel - RV Kit **Install Diagram** wictron energy SmartSolar charge controller A □ A IP43 C € A .@. Firmly connect MC4 connectors together until it clicks and locks. Solar Panel Charger Controller Restable Breaker Charge Controller To Battery Restable Breaker Crimp terminals onto wire ends and connect to the battery terminals TERRA BATTERY TERRA BATTERY