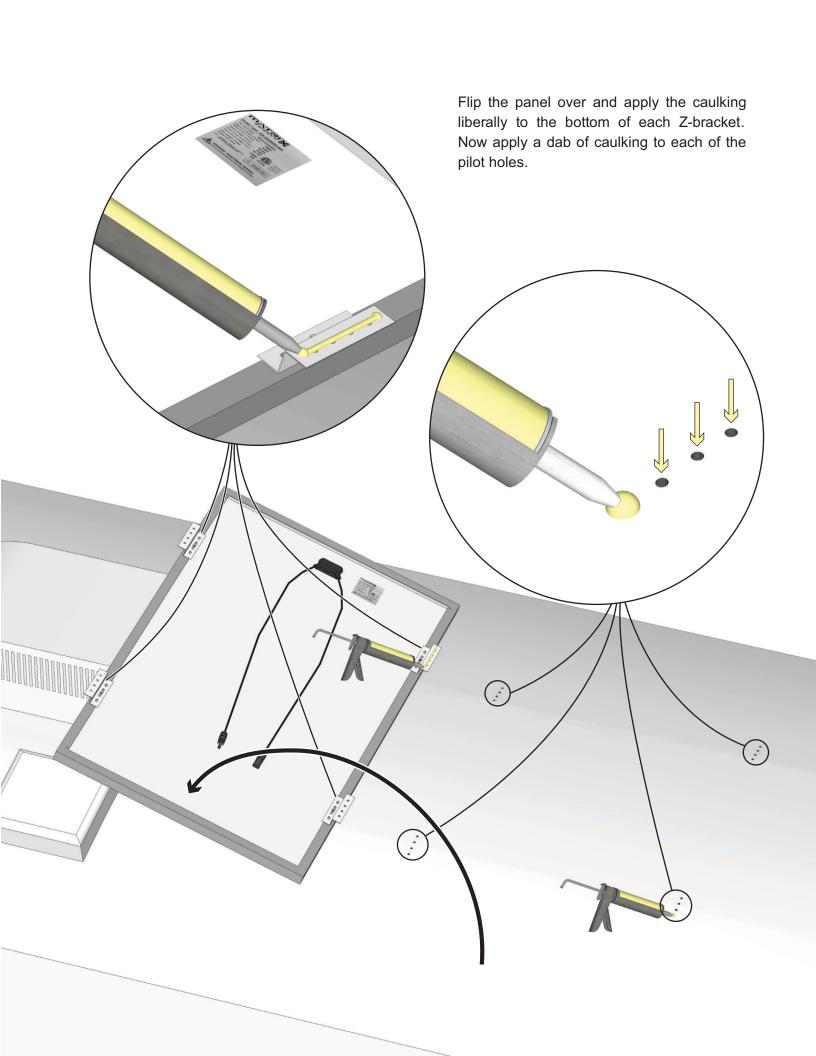

## 1 Large Panel - RV Kit **Install Diagram** wictron energy SmartSolar charge controller A □ A IP43 C € A .@. Firmly connect MC4 connectors together until it clicks and locks. Solar Panel Charger Controller Restable Breaker Charge Controller To Battery Restable Breaker Crimp terminals onto wire ends and connect to the battery terminals TERRA BATTERY TERRA BATTERY



## 3 Large Panel - RV Kit **Install Diagram**



## Z-BRACKET MOUNTING KIT

**INSTALLATION GUIDE** 











## **DISCLAIMERS**

**IMPORTANT:** Please follow installation and wiring instructions exactly as outlined to ensure safety. We recommend installation by solar professionals & electricians to ensure adherence to relevant electrical codes. We have made every reasonable effort to ensure the accuracy of the instructions in this manual, but Solar Online Ltd does not guarantee that the information is error free, nor do we make any other representation, warranty or guarantee that the information is accurate, correct, reliable or current.

**DISCLAIMER:** This kit has been engineered for use in home applications. Any variance by the end-user is solely of their own discretion. Solar Online Ltd. assumes no responsibility for improper installation in accordance with any laws and regulations gover